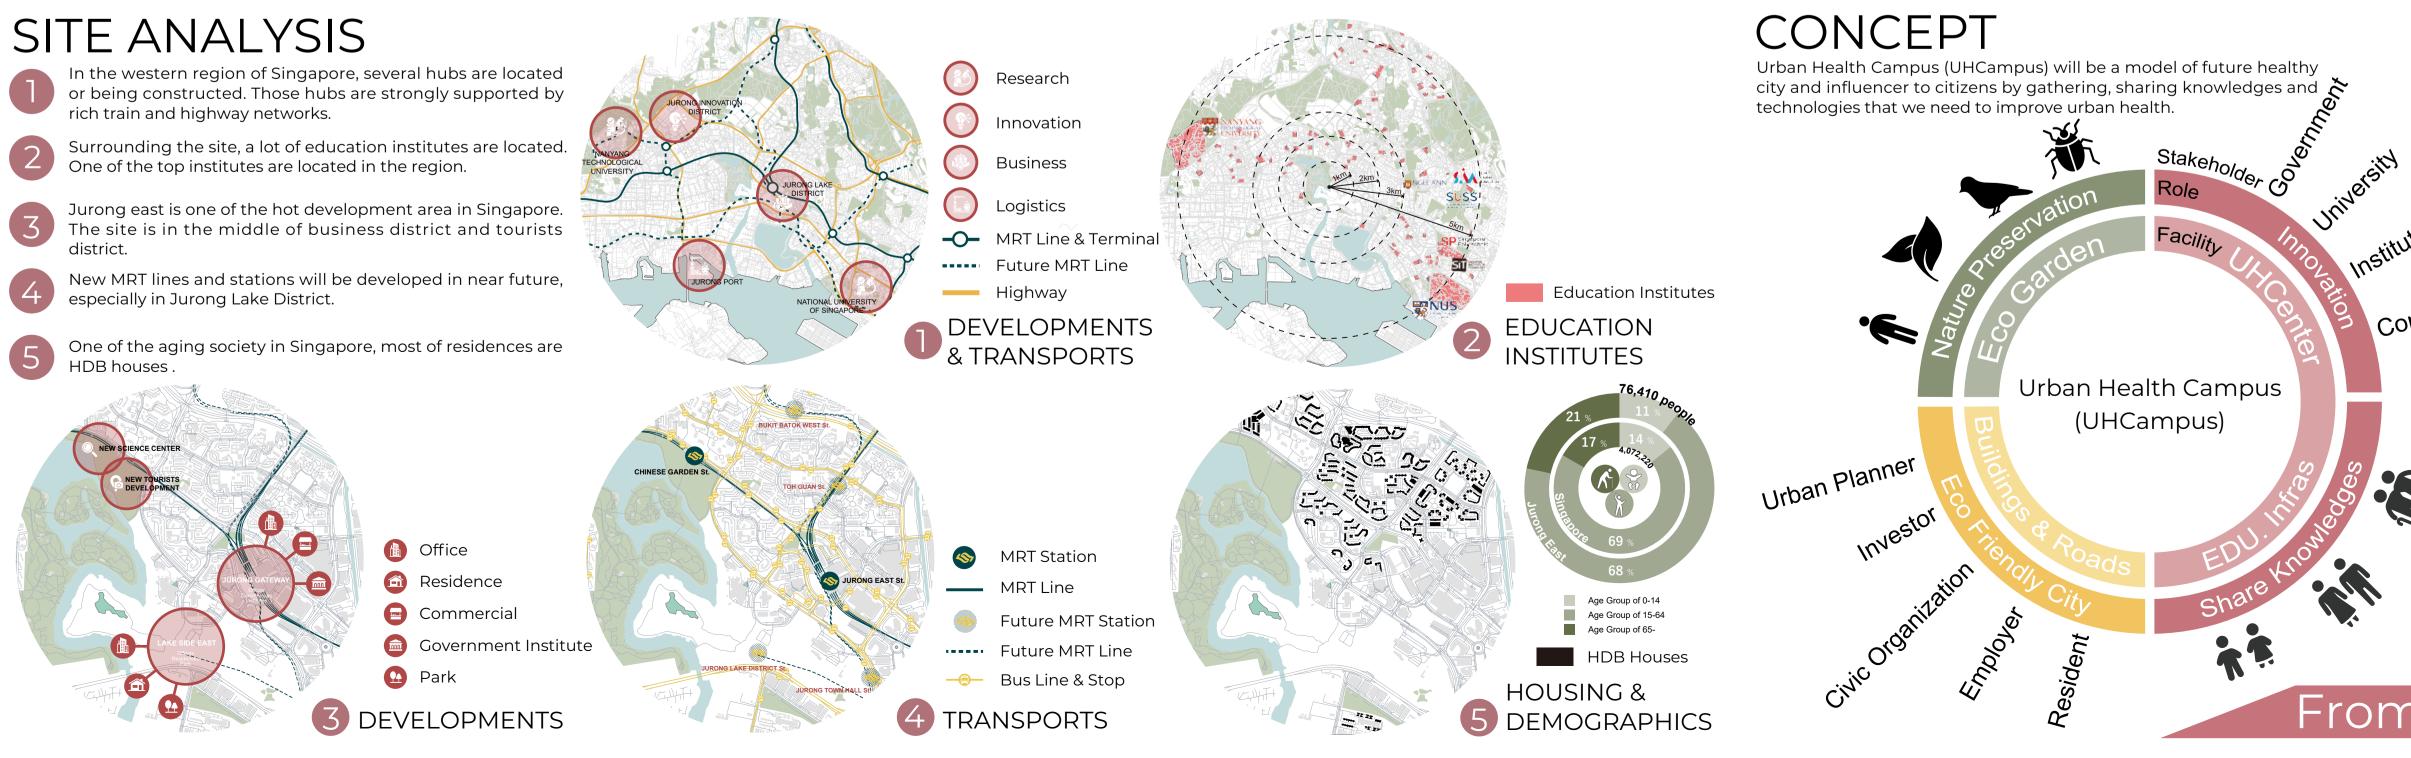

# BACK GROUND -SG Urban Health Crisis-

Singapore's rapid urbanization exacerbated its urban health in decades. Environmental problems such as air pollution, urban heat will damages not only human but entire eco-system as well. There are various studies and technologies that improves urban health but still there are lack of understanding among public why and how we need to change.