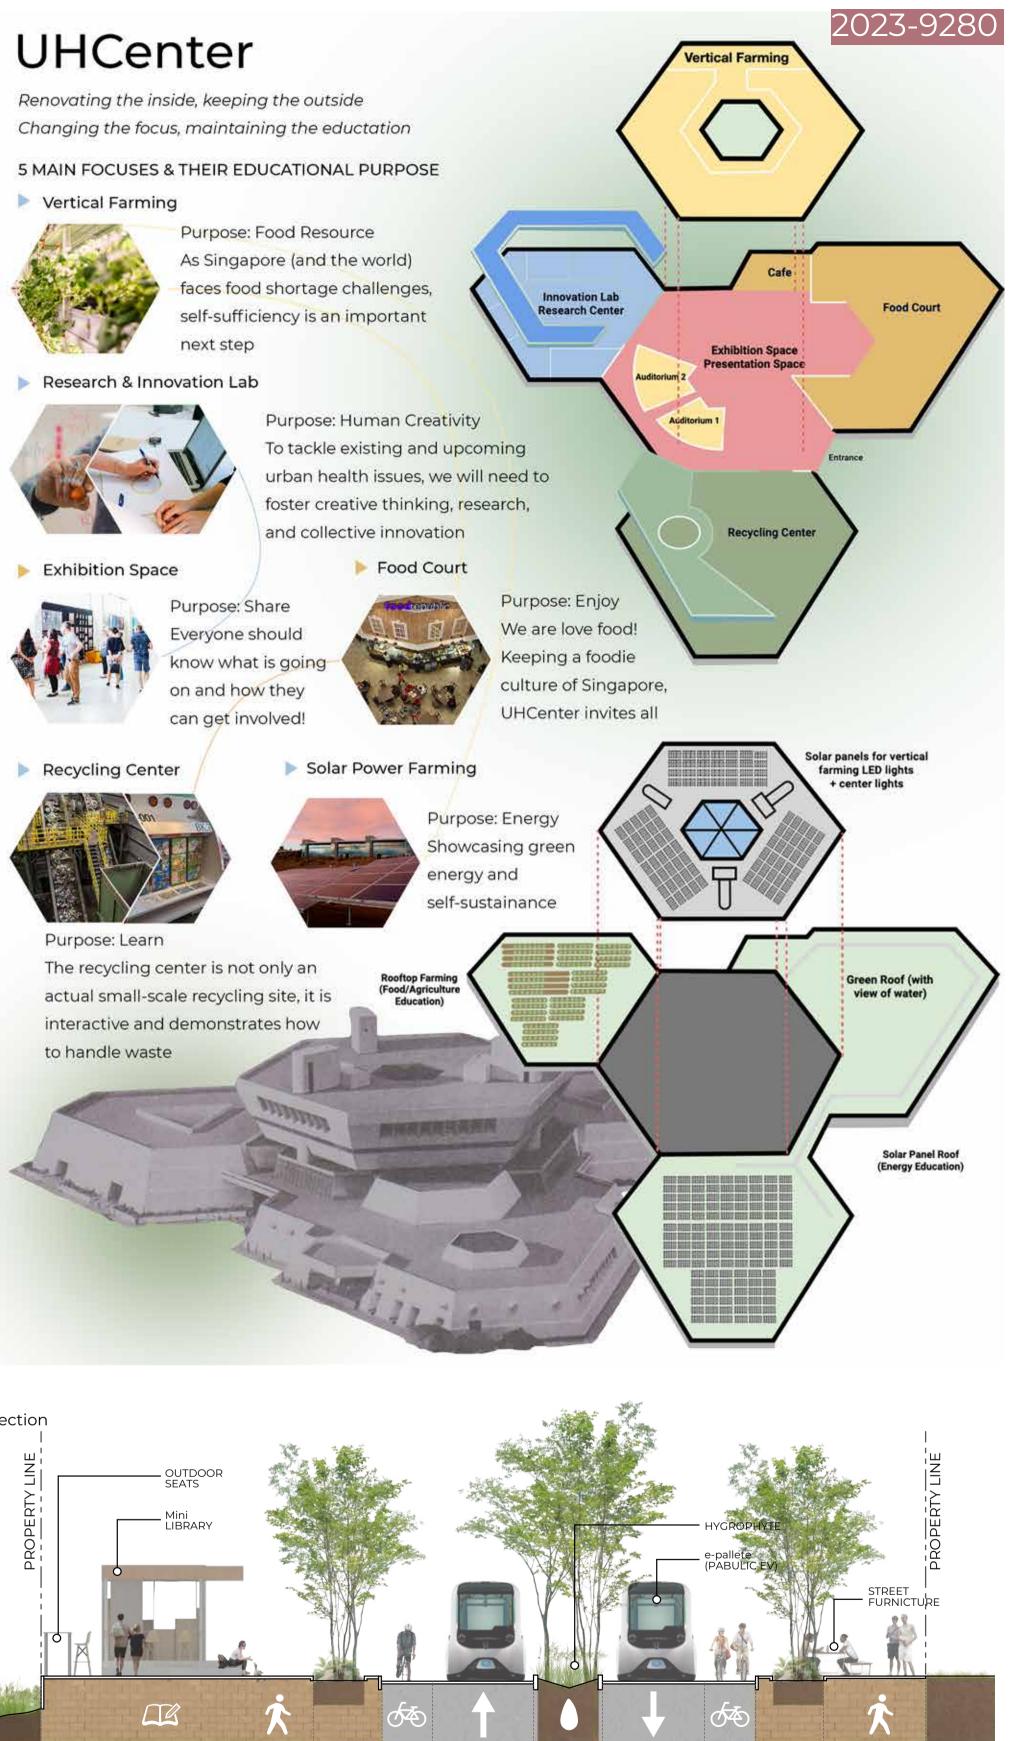

## AIDA Elementary School Teacher

Aida is happy about how the UHCenter renovated the old science center to maintain educational purposes as its heritage. It's great for field trips for kids to learn about sustainability.

# Road Section Plan

pedestrian network with two types of Roads

The Main Street is equipped with public EV lanes and bike lanes, making it easy to move without private cars. Mini educational infrastructures are placed along the street, creating an environment where anyone can easily access education.

On the Lakeview Promenade, straight paths and bioswales with short plants create lake views, and winding decks and plants create various landscape and serve a disaster-prevention function.

Vertical Farming

**Research & Innovation Lab** 

Normal Activity Zone Along the bio-swale, are public spaces where people can play sports communicate or study.

## Storm

Retention Pond The winding

bioswale can slow down water flow. By placing common spaces where the bioswale curves, it can temporarily store water.

COSTS (in millions SGD) Total project costs: Total hard costs: Total infrastructure costs: