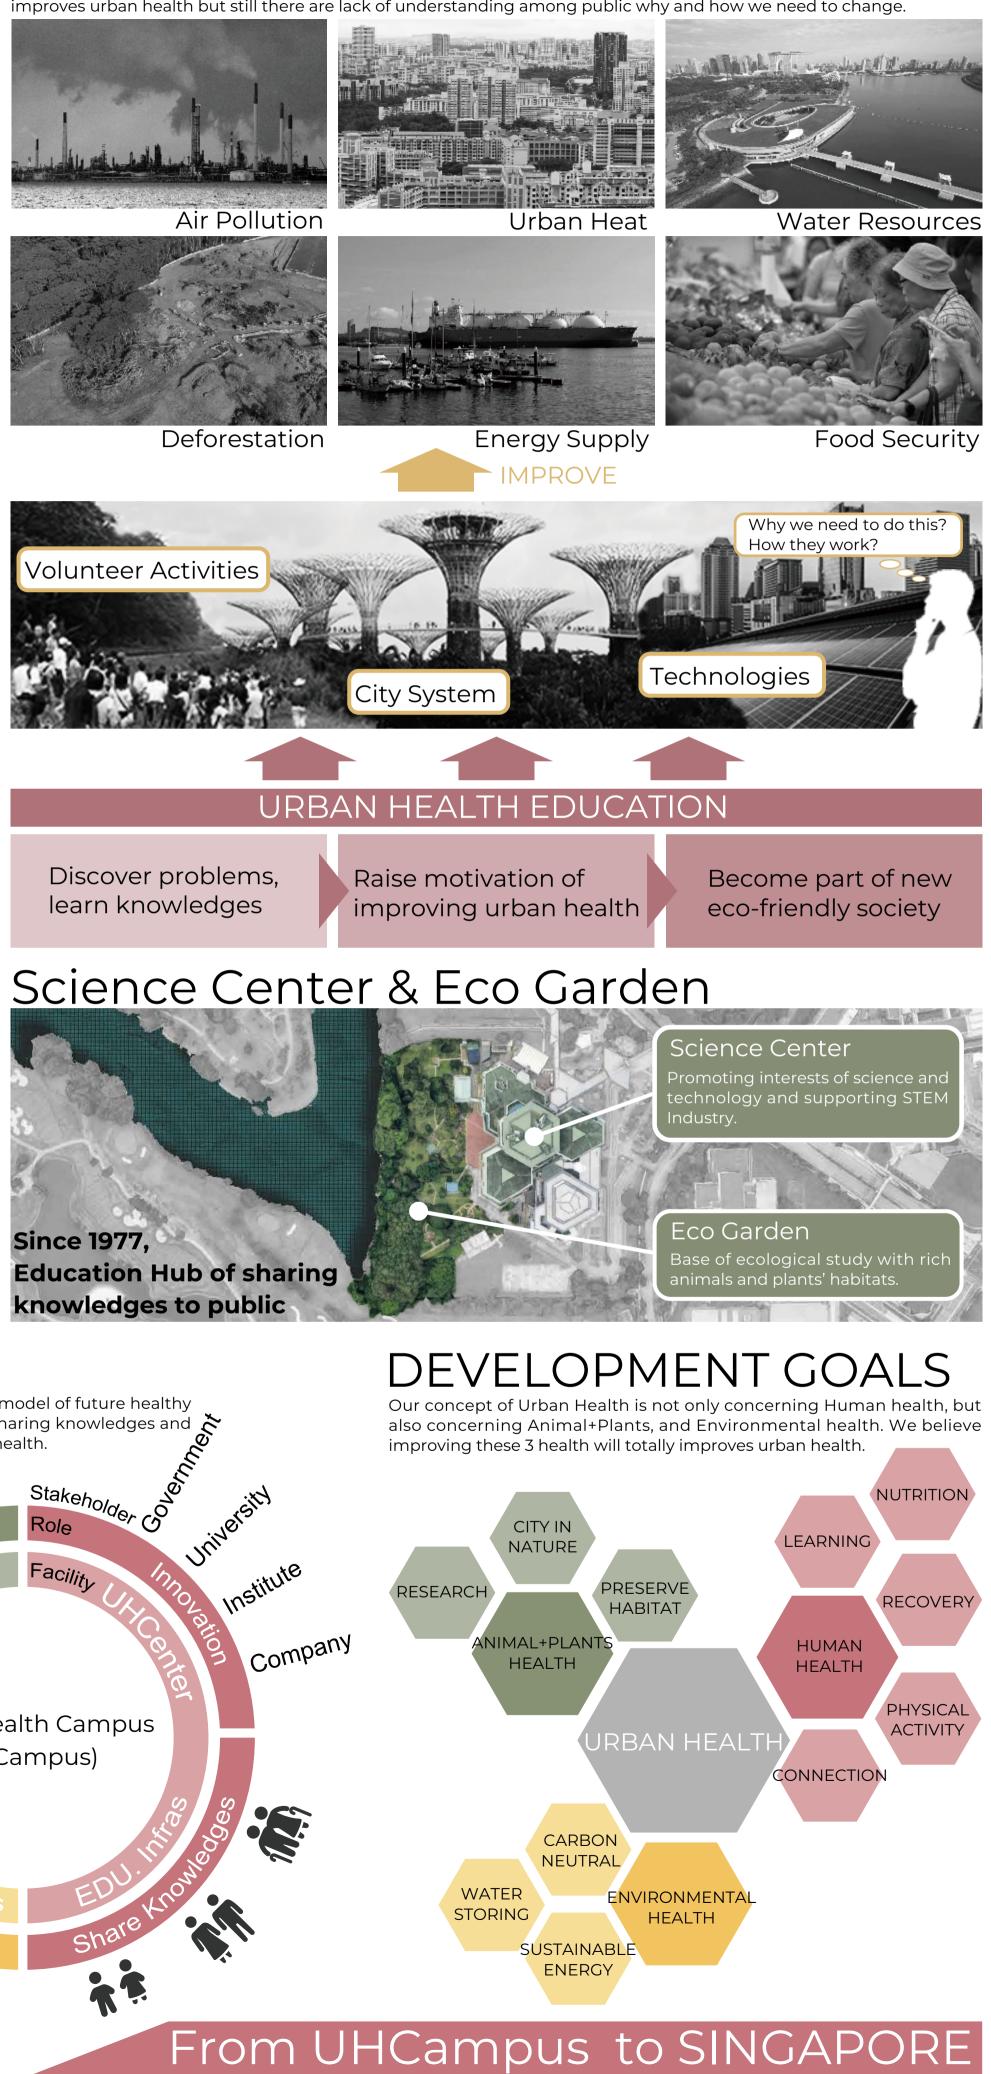

# BACK GROUND -SG Urban Health Crisis-

Singapore's rapid urbanization exacerbated its urban health in decades. Environmental problems such as air pollution, urban heat will damages not only human but entire eco-system as well. There are various studies and technologies that improves urban health but still there are lack of understanding among public why and how we need to change.