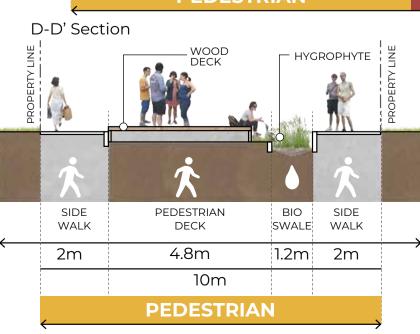

On the Lakeview Promenade, straight paths and bioswales with short plants create lake views, and winding decks and plants create various landscape and serve a disaster-prevention function.

Vertical Farming