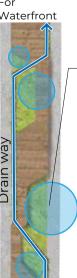

On the Lakeview Promenade, straight paths and bioswales with short plants create lake views, and winding decks and plants create various landscape and serve a disaster-prevention function.

Vertical Farming

## Storm

Retention Pond The winding

bioswale can slow down water flow. By placing common spaces where the bioswale curves, it can temporarily store water.

COSTS (in millions SGD) Total project costs: Total hard costs: Total infrastructure costs: