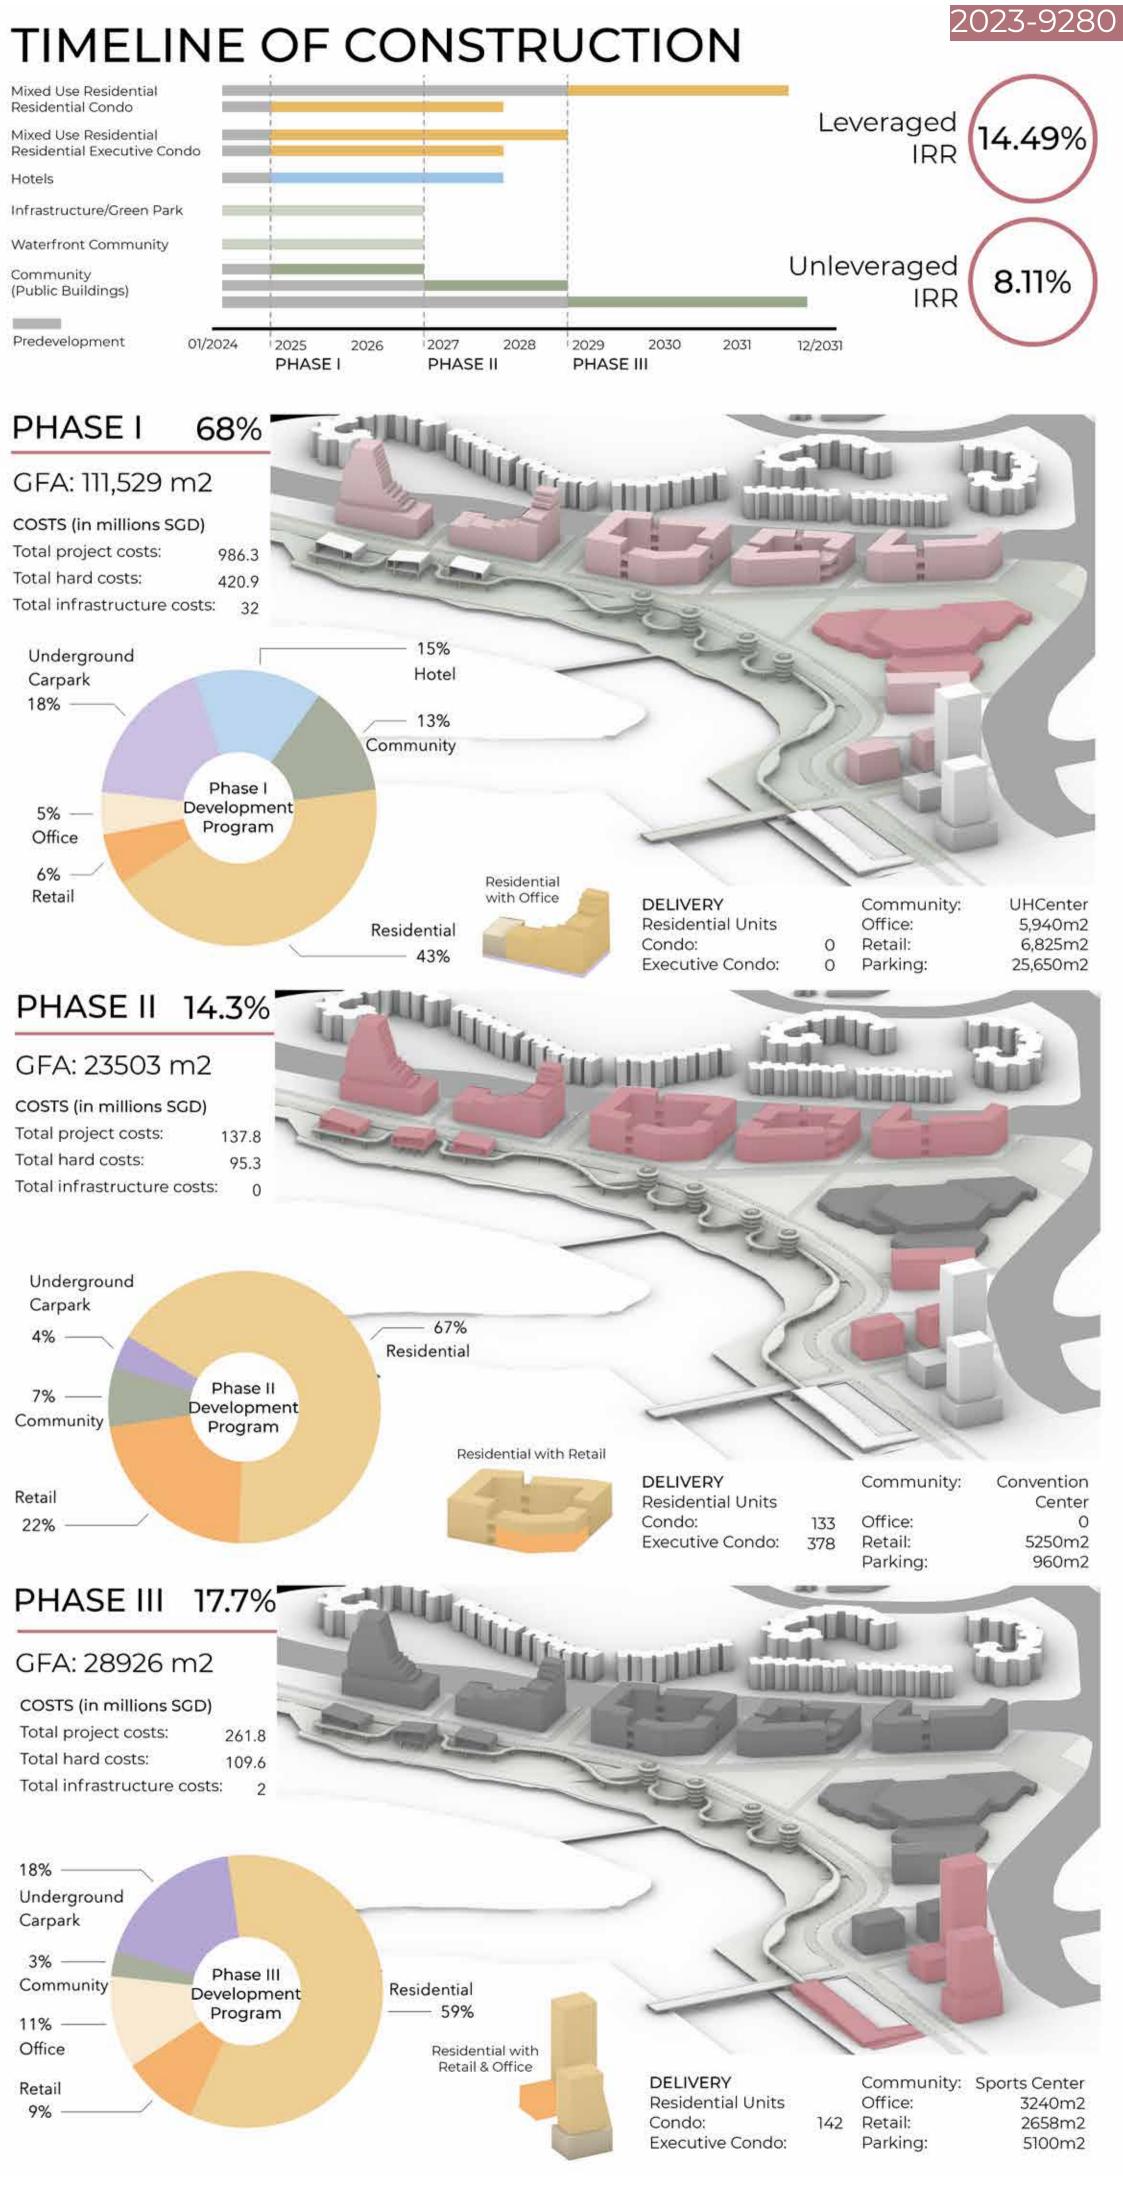

## Storm

Retention Pond The winding

bioswale can slow down water flow. By placing common spaces where the bioswale curves, it can temporarily store water.

COSTS (in millions SGD) Total project costs: Total hard costs: Total infrastructure costs: