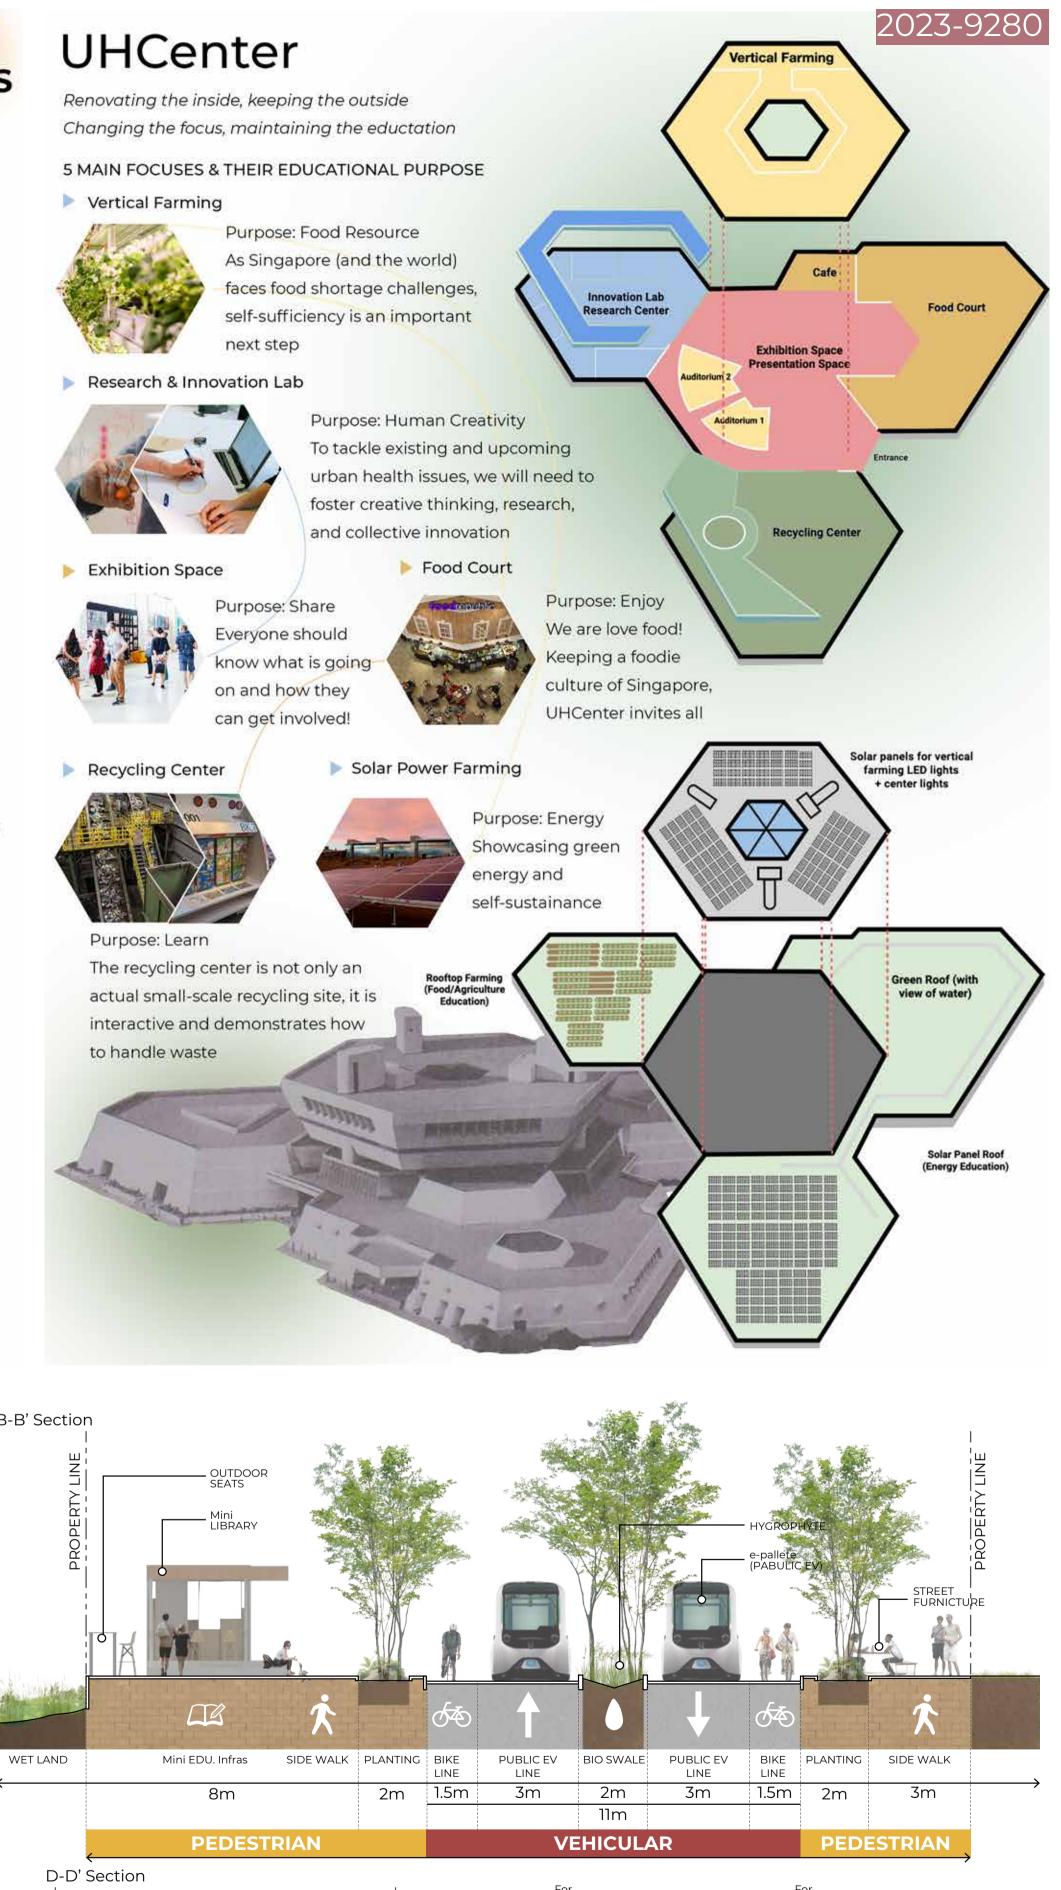

# Road Section Plan

pedestrian network with two types of Roads

The Main Street is equipped with public EV lanes and bike lanes, making it easy to move without private cars. Mini educational infrastructures are placed along the street, creating an environment where anyone can easily access education.

On the Lakeview Promenade, straight paths and bioswales with short plants create lake views, and winding decks and plants create various landscape and serve a disaster-prevention function.

Vertical Farming