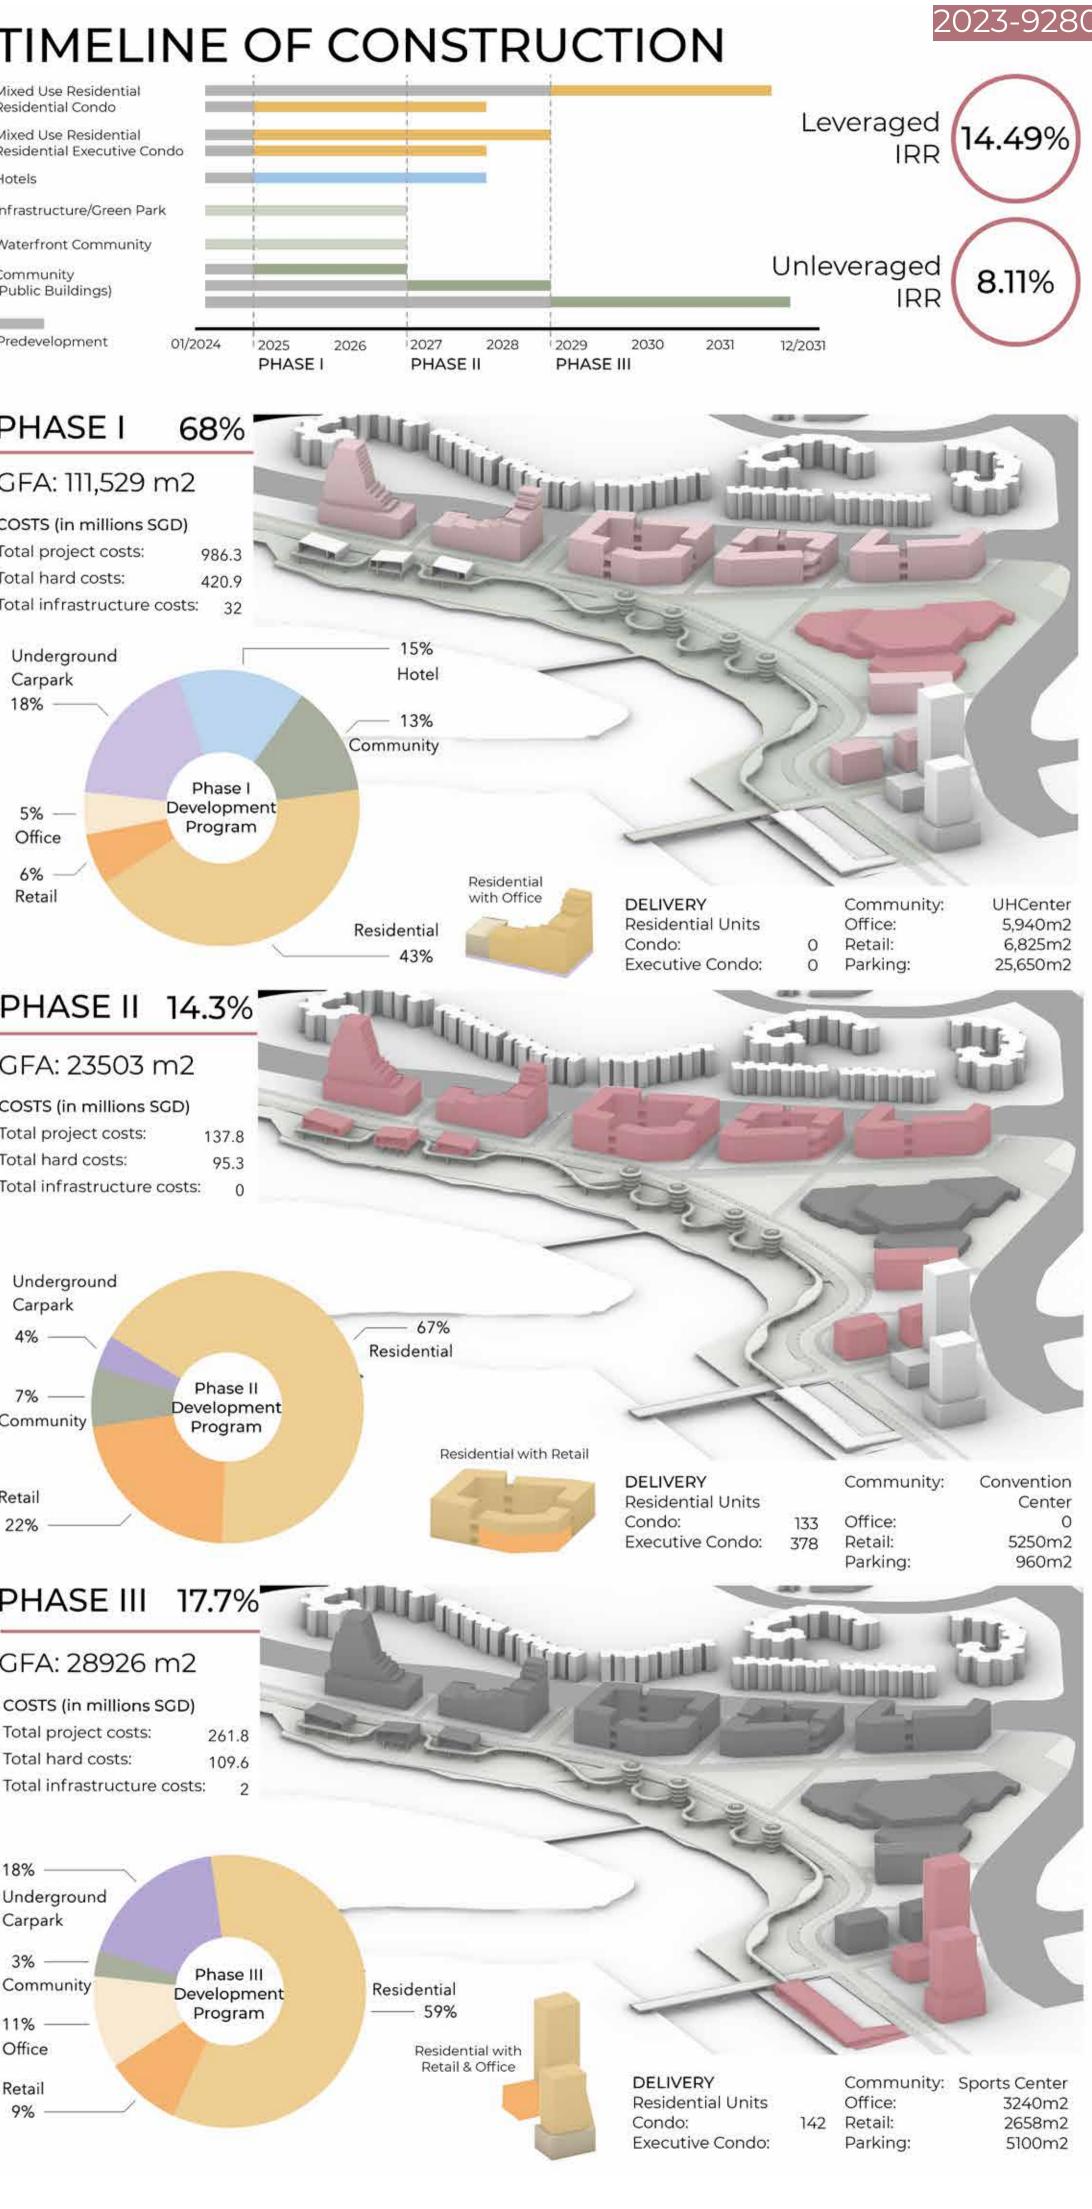

## Storm

Retention Pond The winding

bioswale can slow down water flow. By placing common spaces where the bioswale curves, it can temporarily store water.

COSTS (in millions SGD) Total project costs: Total hard costs: Total infrastructure costs: