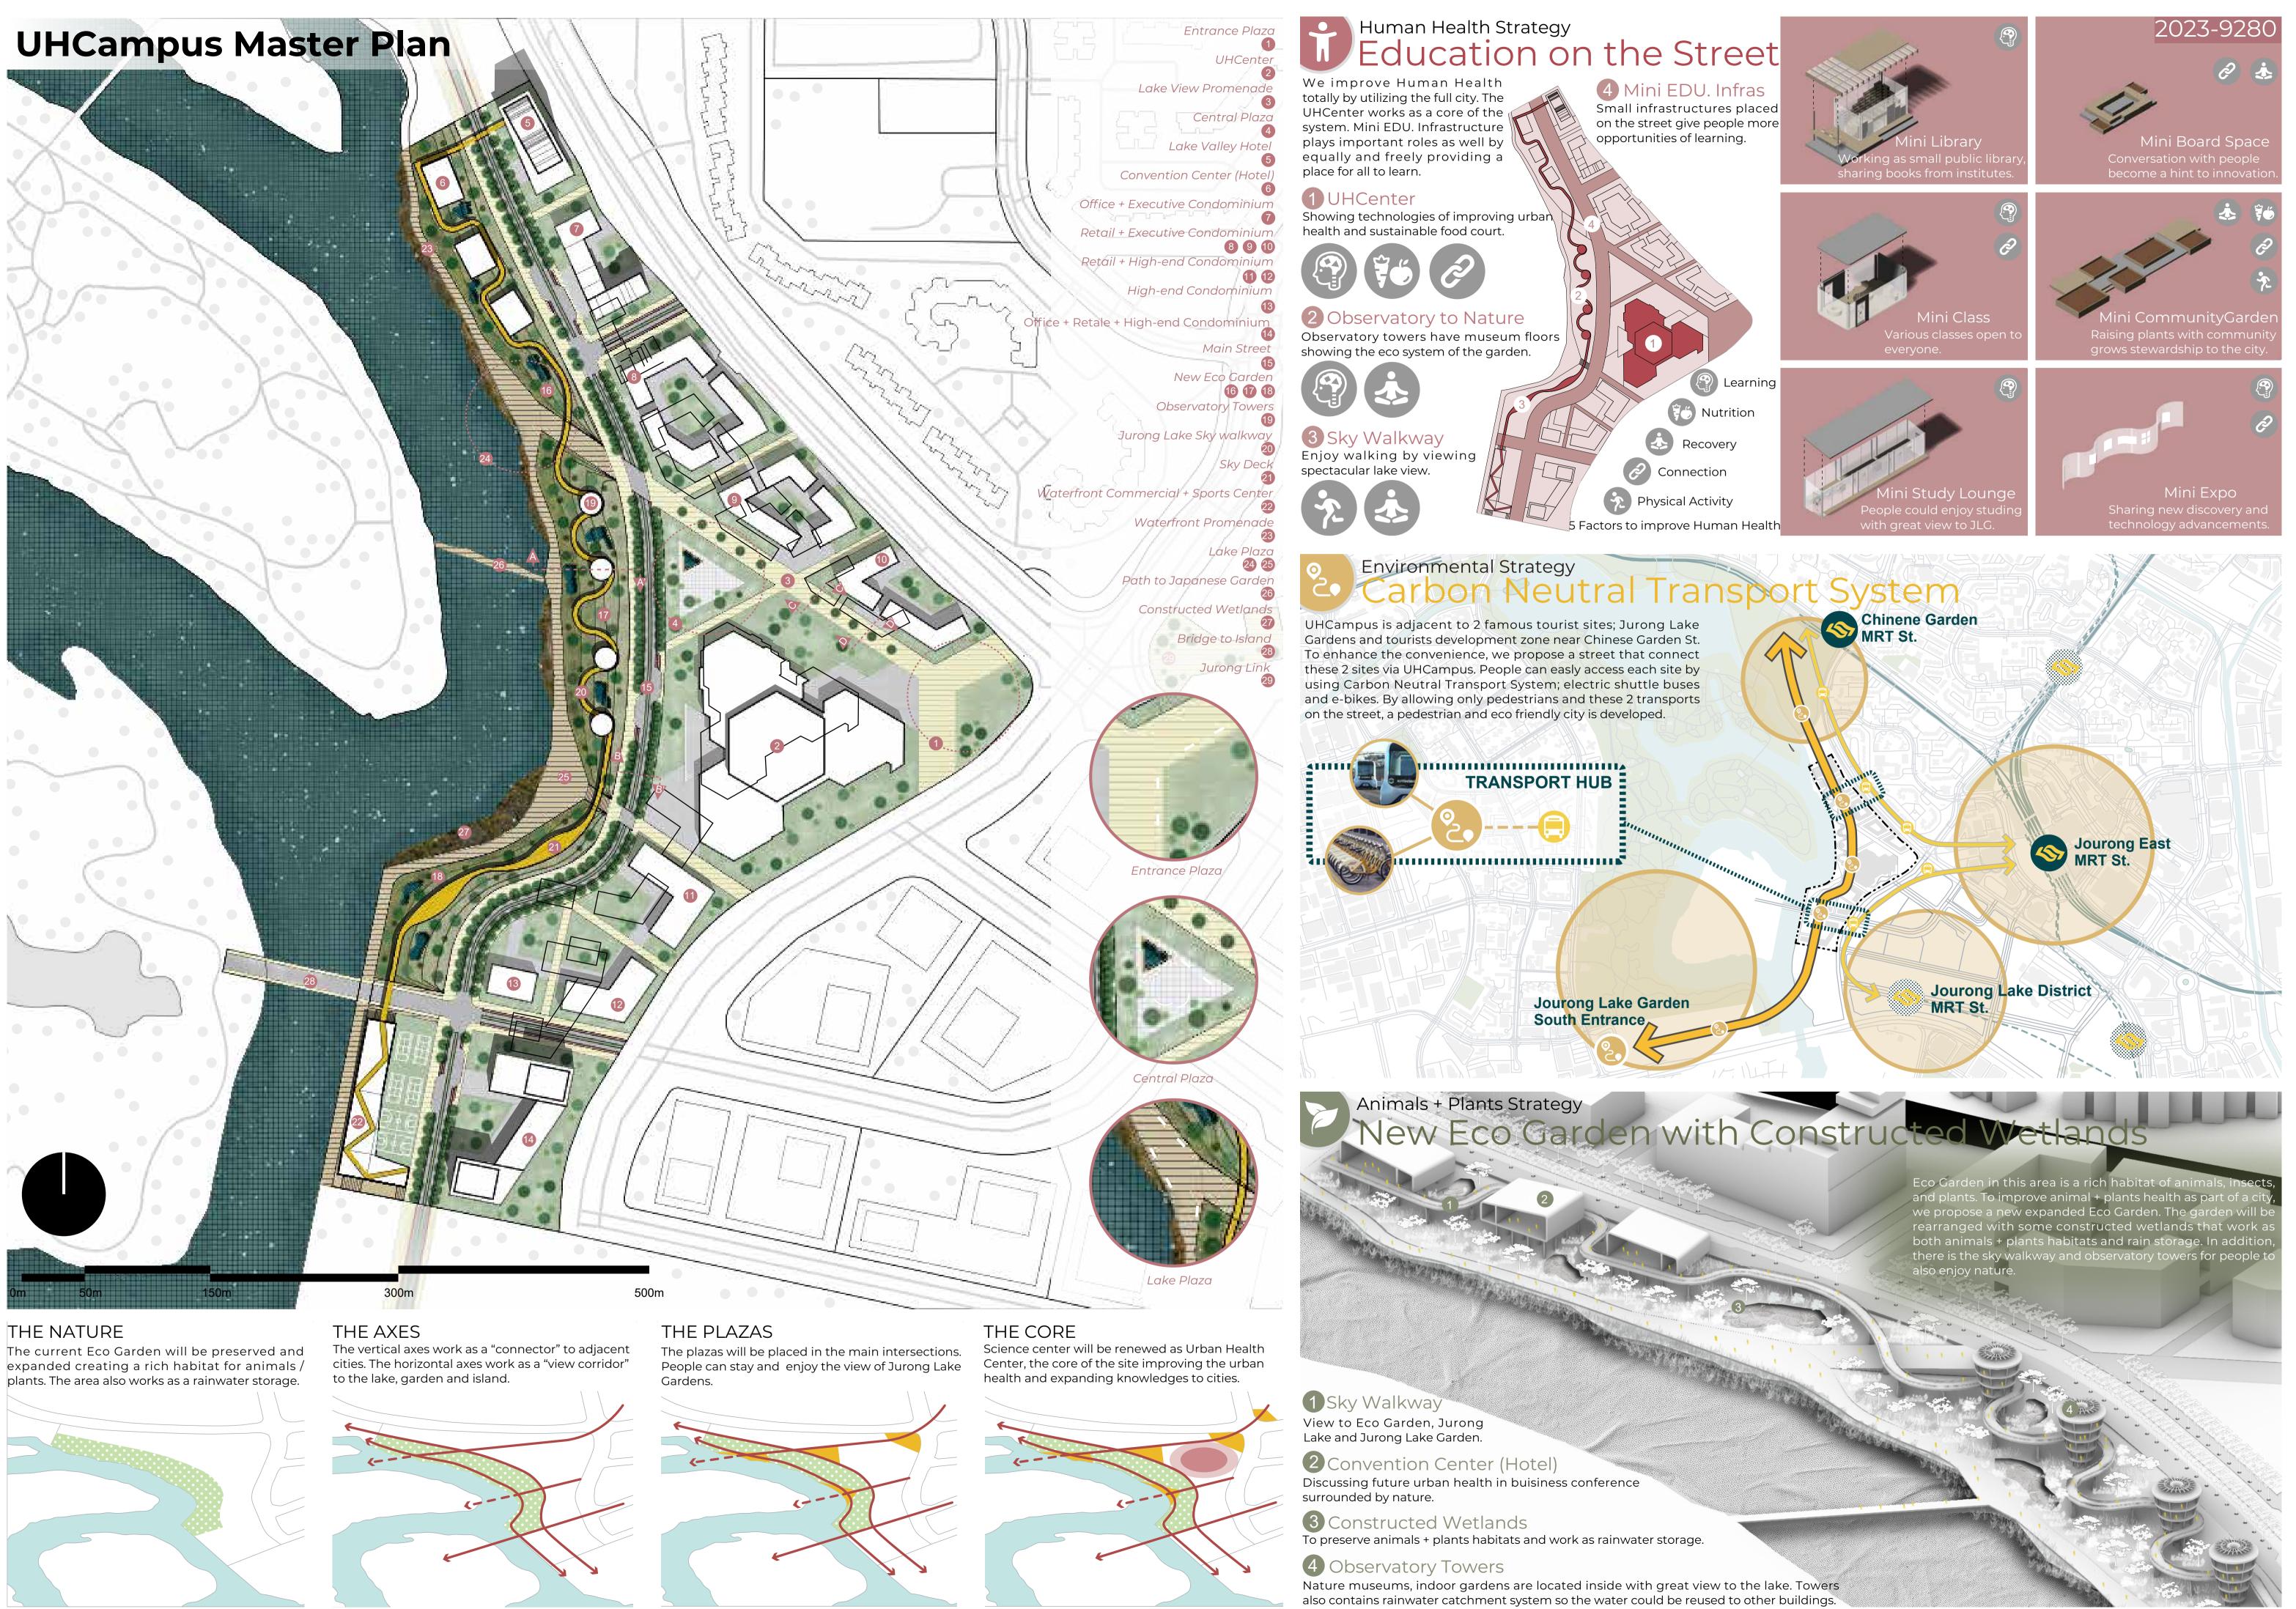

## AIDA Elementary School Teacher

Aida is happy about how the UHCenter renovated the old science center to maintain educational purposes as its heritage. It's great for field trips for kids to learn about sustainability.

## BEATRICE Elderly woman leaving in nearby HDB

Beatrice lives in the nearby HDB's and comes to enjoy the UHCenter food court, walk along the waterfront skywalkway, and learn from the educational based facilities at the UHCenter and outdoor space. The streets being designed to be barrier free and pedestrian friendly makes her feel safe as well.

## **TENG & SARAH NUS University Students**

Teng & Sarah never had a reason to go to Jurong Lake District, but the UHC redevelopment is now a great place to go after class.

15:00 Coming to see Innovation/Research Labs at the UHCenter

16:20 Having Coffee at a cafe under the residential towers

17:00 Use the outdoor study rooms

19:00 Eat dinner at UHCenter Food Court

20:00 Enjoy outdoor Central Plaza before heading home

## THE LIM FAMILY **Residents at UHC**

The Lim family are pleased with having bought an apartment at the UHC. They enjoy the safety, convenience, and walking in the outdoor space or visiting the UHCenter with their child who they want to grow to be someone who will care for the environment.

Weekend 10:00

10:00 Walk along waterfront and see different plants

10:30 Go to Sports Center with family

12:00 Have lunch at the **UHCenter Food Court** 

See new exhibits at the 13:30 **UHCenter** and the UHCenter indoor farming

15:00 Home (by walking or E-shuttle running along main road)