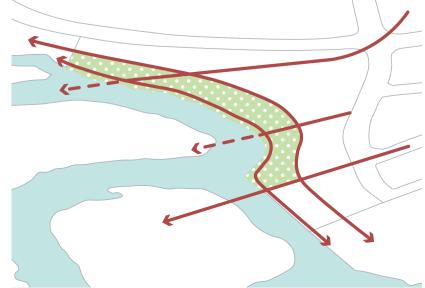

## Flood prevention by water bank

The son-payed lands and Bio-evolus enhance-like initiation of minuter and parent lipping in heavy sincle weighted area. The wallands in this area work as a solution pand to prevent flooding of nationals, alless, and incluic liain January Lake. A 19, dark connected to the alternatory to vary allows people to rease. salātų darp tie bie avandaring karvý rais

# Road Section Plan

pedestrian network with two types of Roads

The Main Street is equipped with public EV lanes and bike lanes, making it easy to move without private cars. Mini educational infrastructures are placed along the street, creating an environment where anyone can easily access education.

On the Lakeview Promenade, straight paths and bioswales with short plants create lake views, and winding decks and plants create various landscape and serve a disaster-prevention function.

Vertical Farming