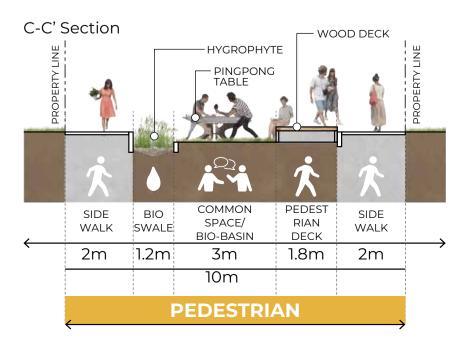

# Road Section Plan

pedestrian network with two types of Roads

The Main Street is equipped with public EV lanes and bike lanes, making it easy to move without private cars. Mini educational infrastructures are placed along the street, creating an environment where anyone can easily access education.

On the Lakeview Promenade, straight paths and bioswales with short plants create lake views, and winding decks and plants create various landscape and serve a disaster-prevention function.

Vertical Farming

**Research & Innovation Lab** 

Normal Activity Zone Along the bio-swale, are public spaces where people can play sports communicate or study.

## Storm

Retention Pond The winding

bioswale can slow down water flow. By placing common spaces where the bioswale curves, it can temporarily store water.

COSTS (in millions SGD) Total project costs: Total hard costs: Total infrastructure costs: