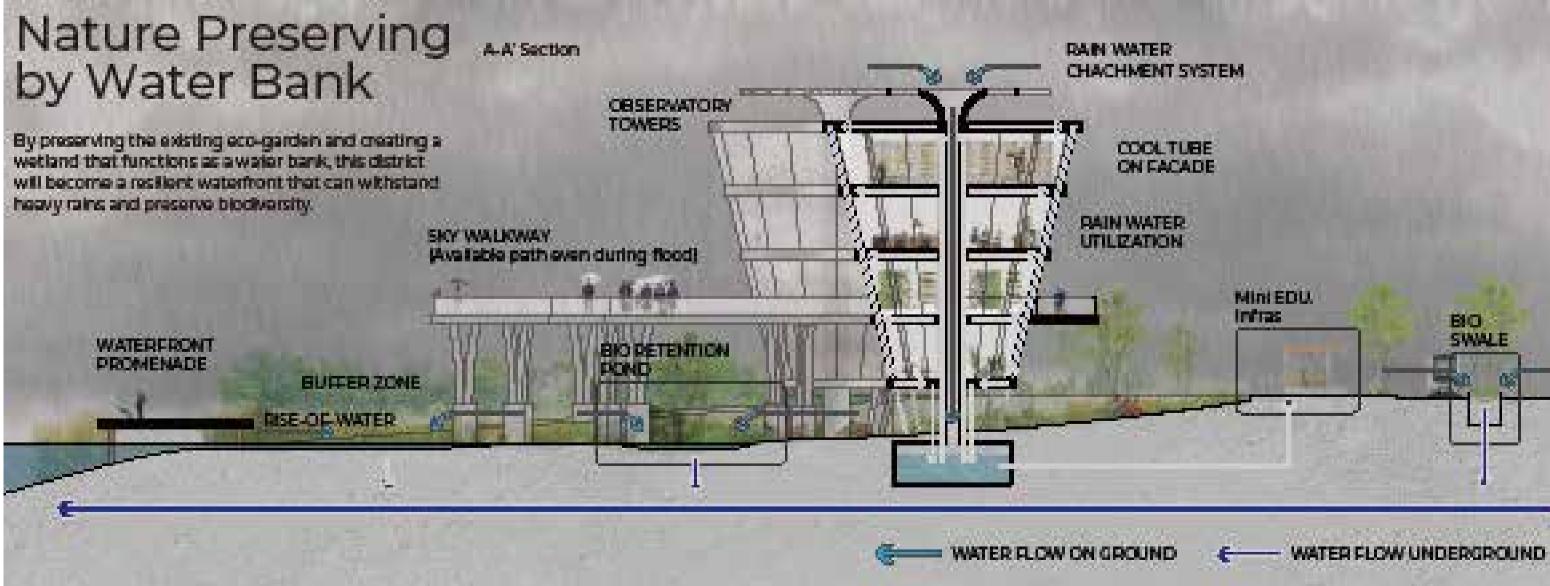

## Flood prevention by water bank

The son-payed lands and Bio-evolus enhance-like initiation of minuter and parent lipping in heavy sincle weighted area. The wallands in this area work as a solution pand to prevent flooding of nationals, alless, and incluic liain January Lake. A 19, dark connected to the alternatory to vary allows people to rease. salātų darp tie bie avandaring karvý rais

## Utilization system of rainwat

Reinvalue conglition the act of the descedar doed is underground value balls through a d The weight signatificancie mentio-grow pionis in supply weight the mini-acturational infradeuclass The word water paramitrough takes on the to the buildings, and presents the last ident.