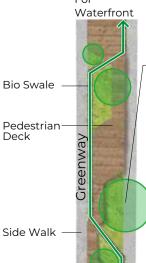

On the Lakeview Promenade, straight paths and bioswales with short plants create lake views, and winding decks and plants create various landscape and serve a disaster-prevention function.

Vertical Farming

## Storm

Retention Pond The winding

bioswale can slow down water flow. By placing common spaces where the bioswale curves, it can temporarily store water.

COSTS (in millions SGD) Total project costs: Total hard costs: Total infrastructure costs: