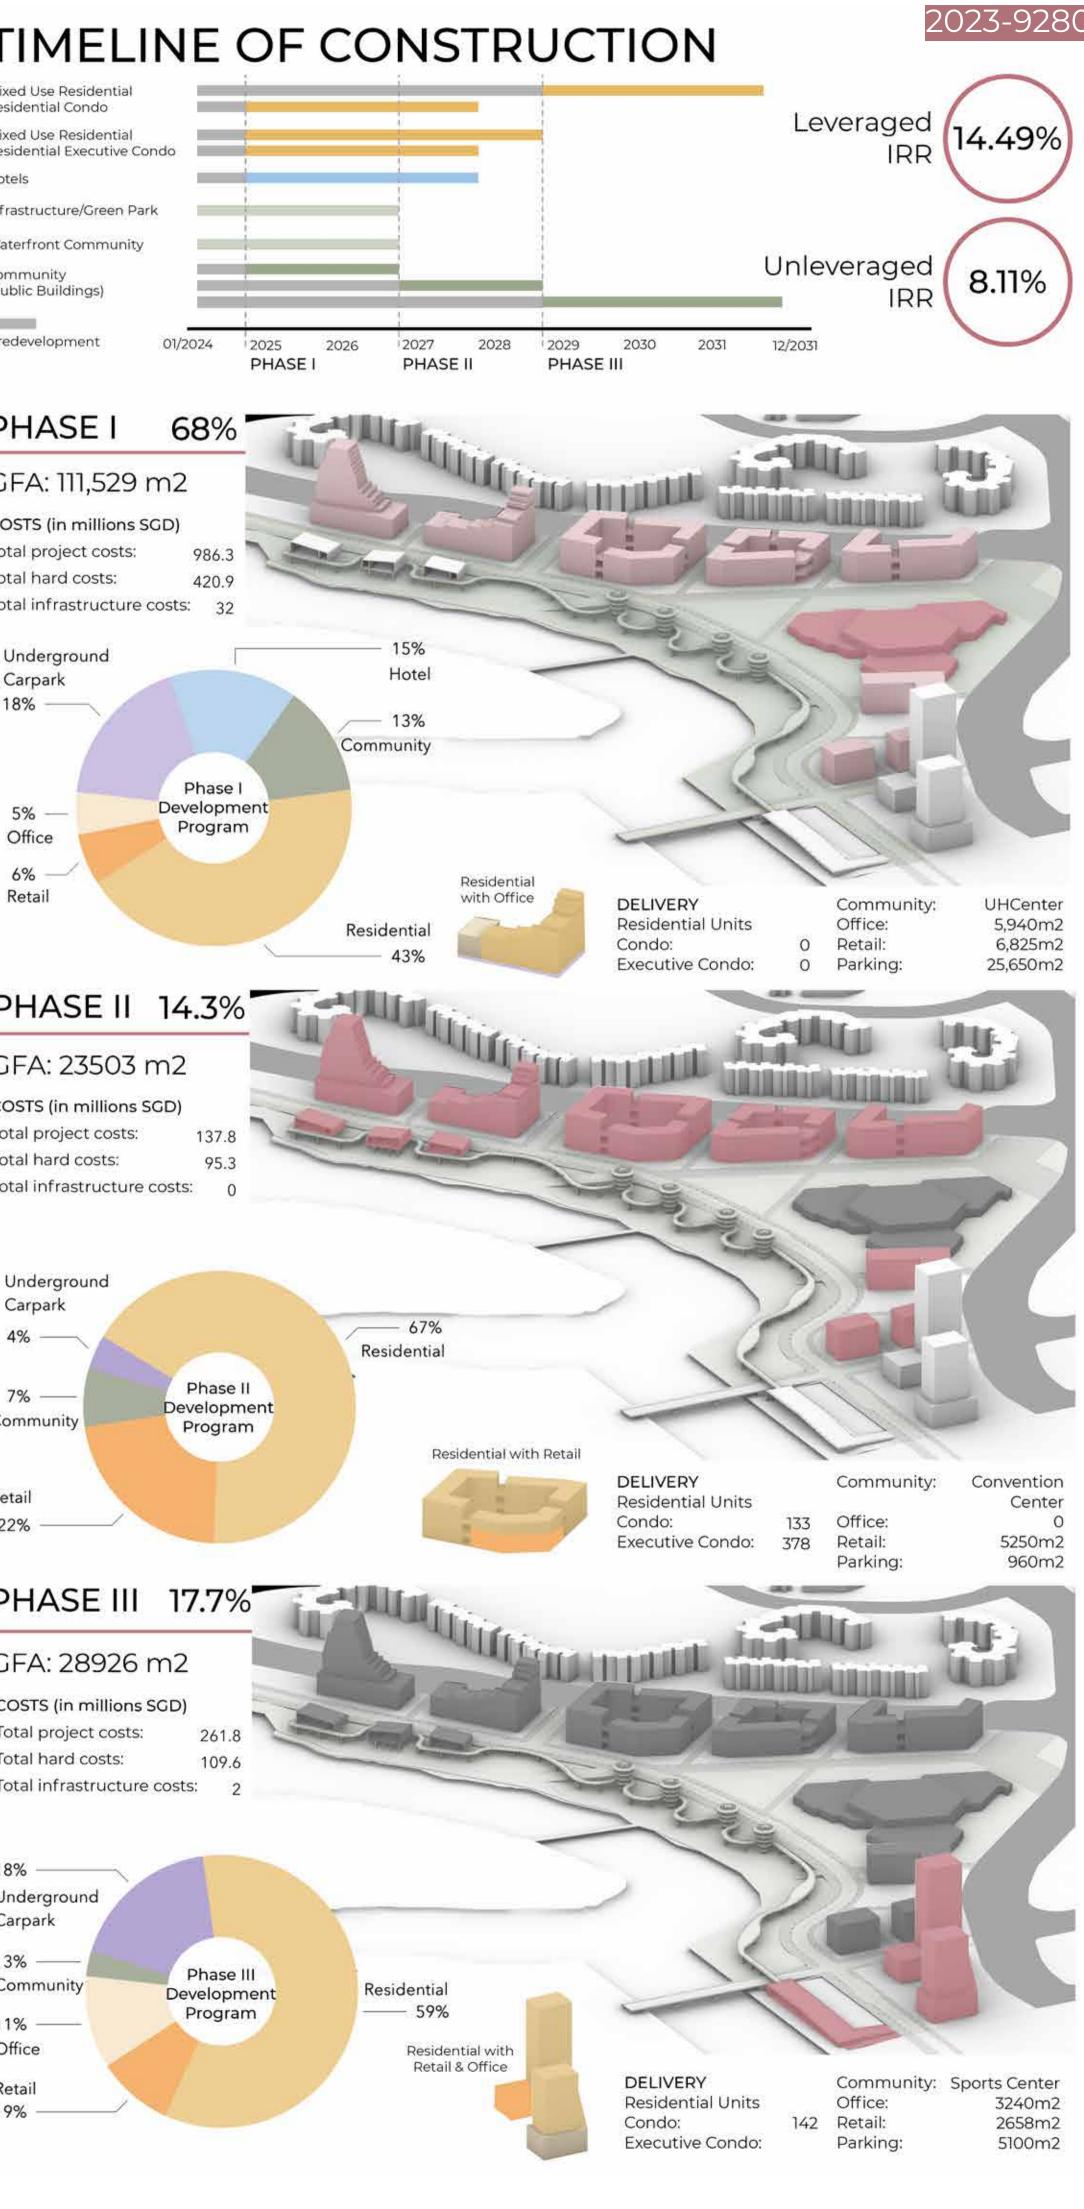

## Storm

Retention Pond The winding

bioswale can slow down water flow. By placing common spaces where the bioswale curves, it can temporarily store water.

COSTS (in millions SGD) Total project costs: Total hard costs: Total infrastructure costs: