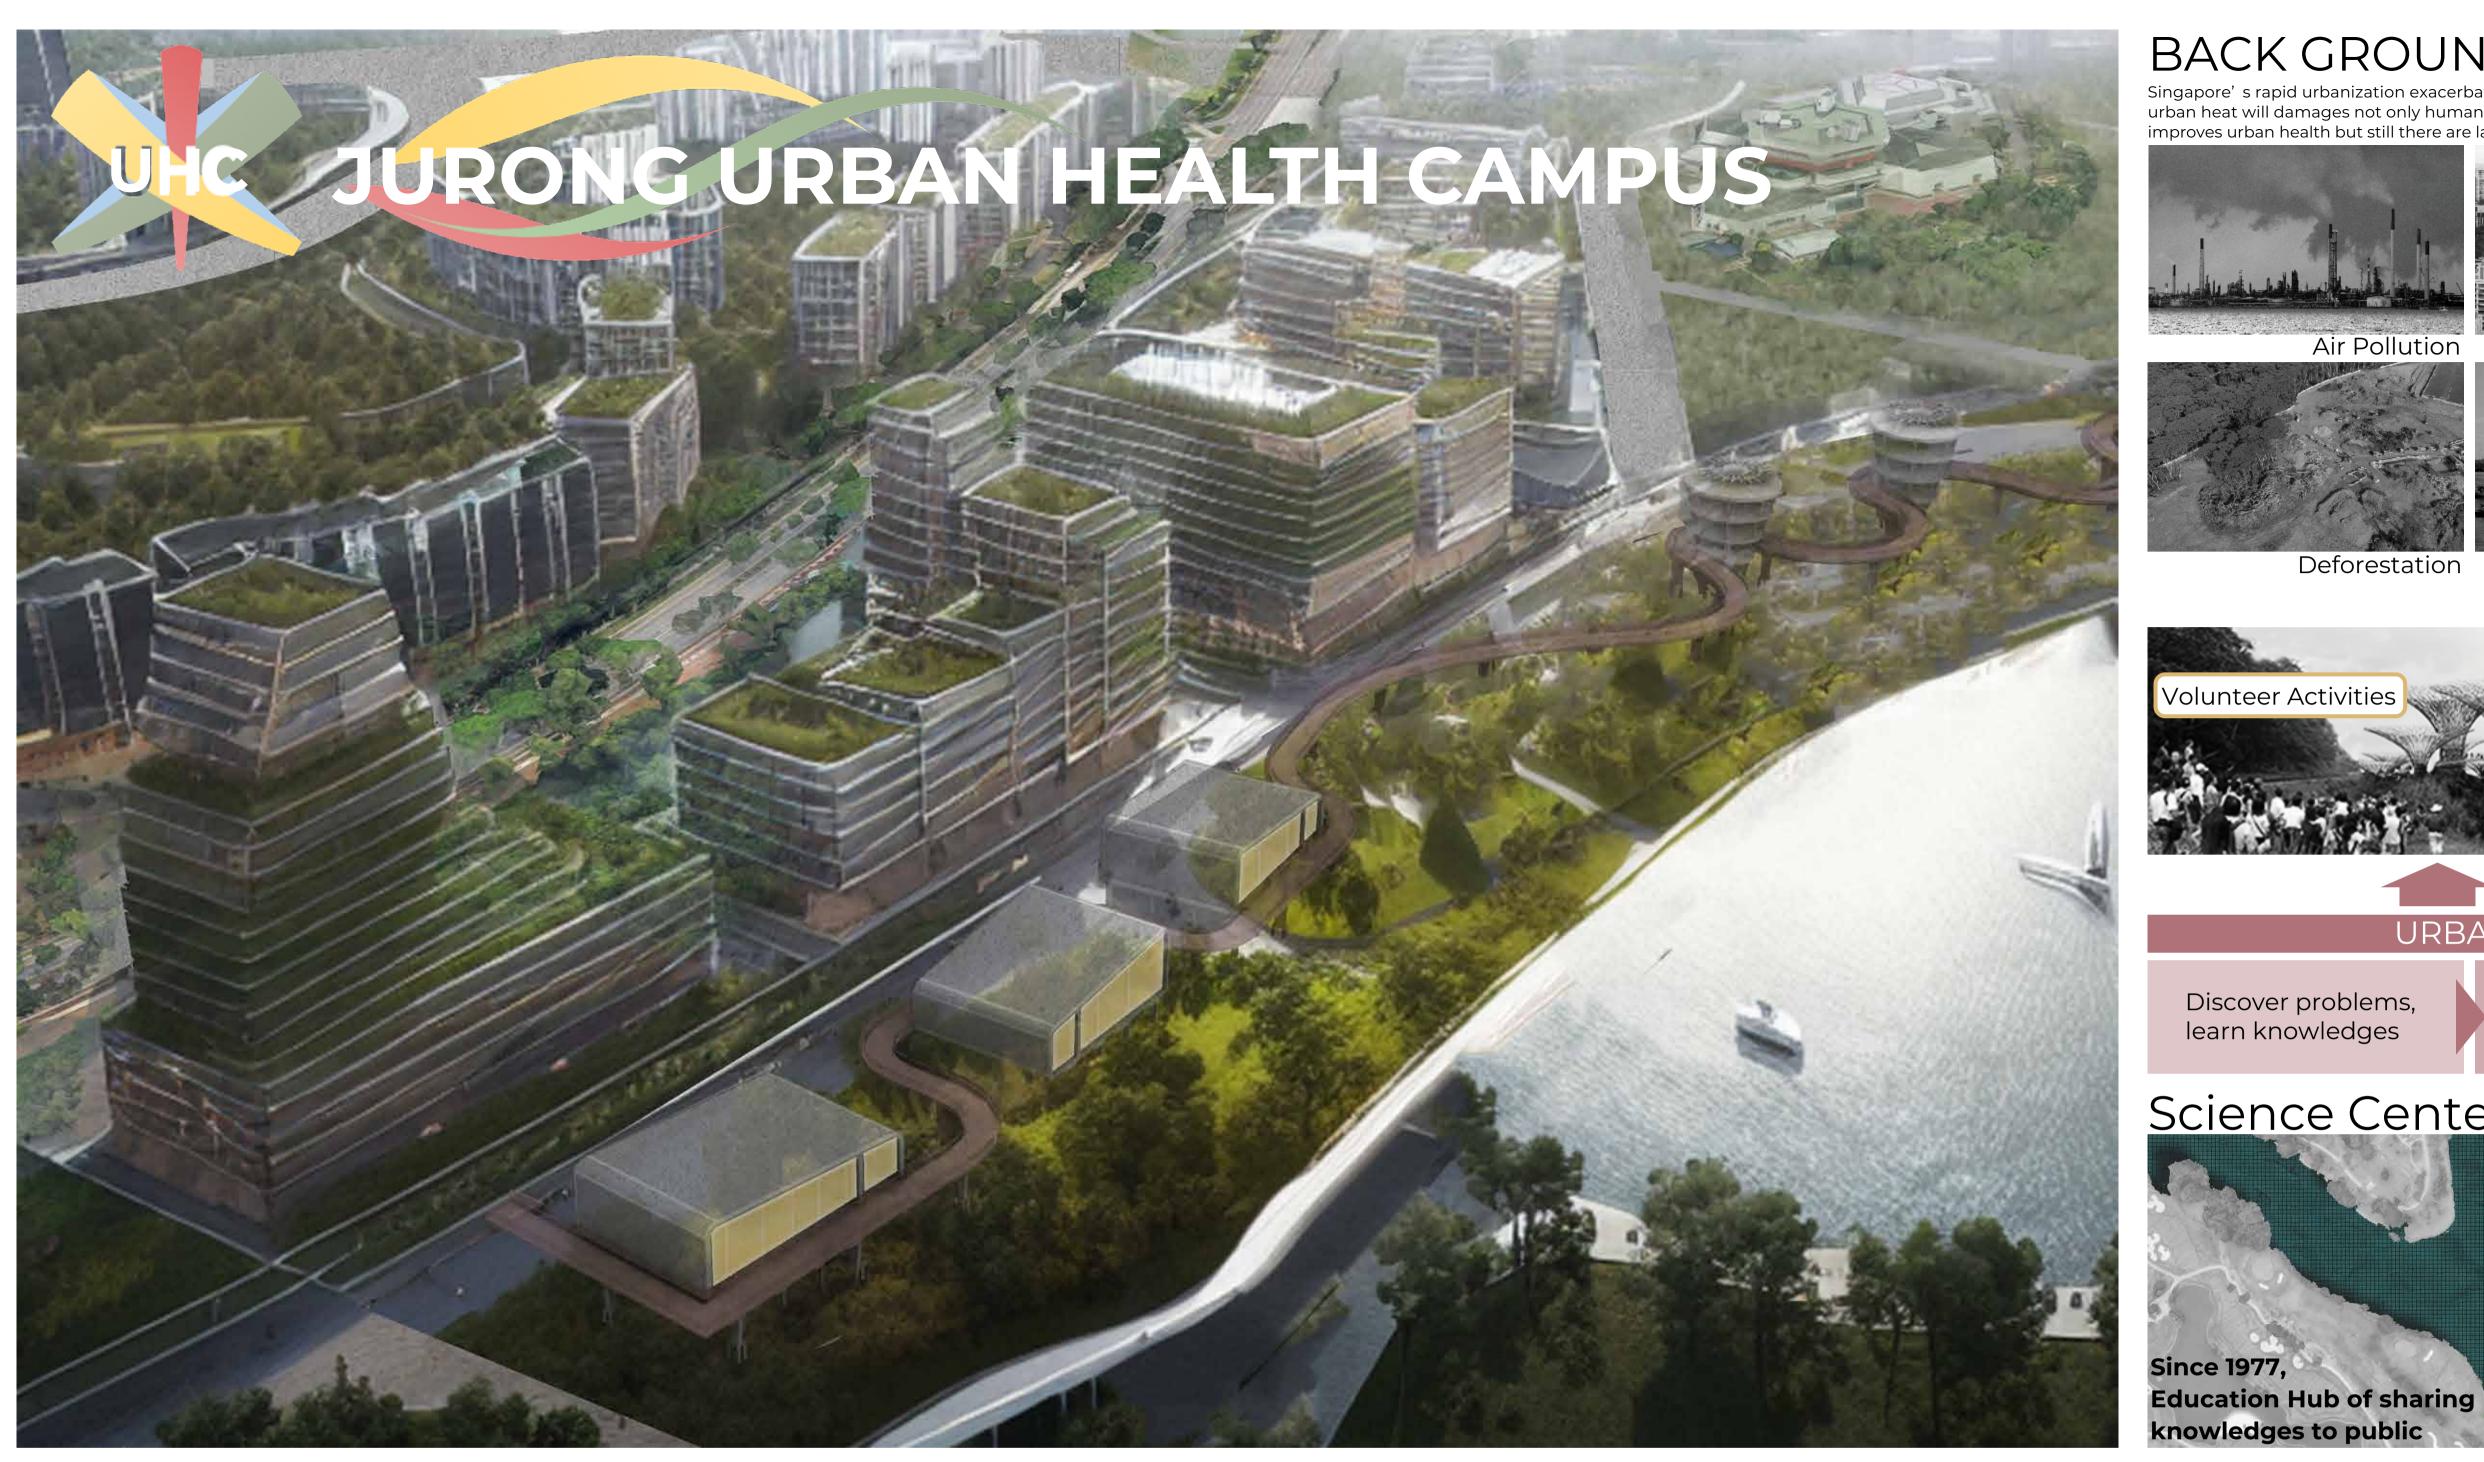

# BACK GROUND -SG Urban Health Crisis-

Singapore's rapid urbanization exacerbated its urban health in decades. Environmental problems such as air pollution, urban heat will damages not only human but entire eco-system as well. There are various studies and technologies that improves urban health but still there are lack of understanding among public why and how we need to change.